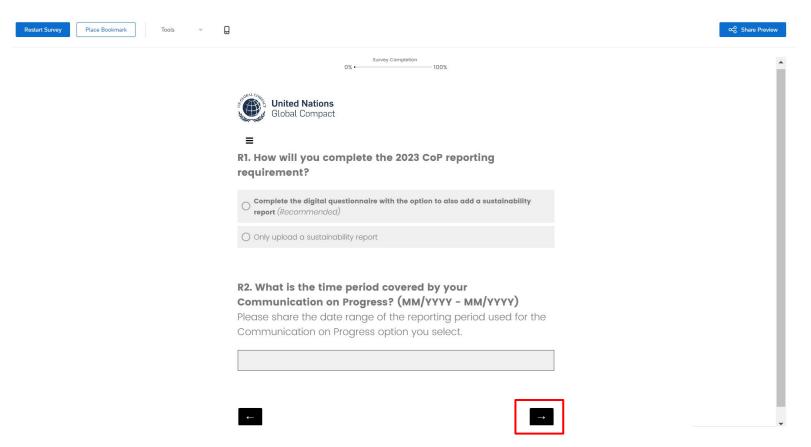

# Step 3: Select your requirement for the 2023 CoP submission and enter the time period covered by your CoP (ideally 2022); proceed using right arrow