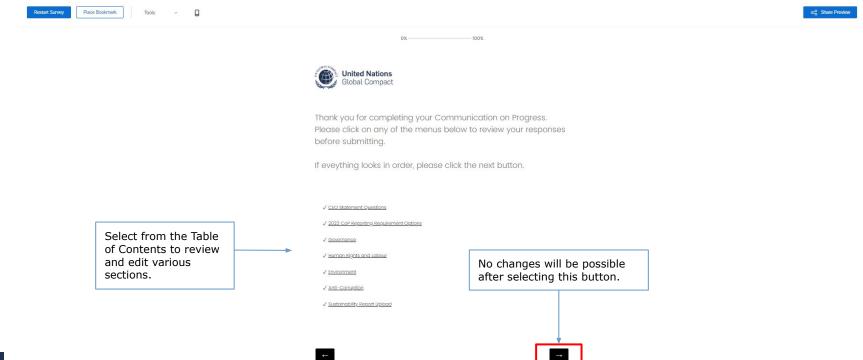

### Step 5: Review and edit responses as necessary

Using the Table of Contents to jump between sections, participants can review responses and make changes as needed. This is the **last opportunity to make edits** to the questionnaire. Once responses have been finalized, proceed using the right arrow

### Step 5: Review and edit responses as necessary

Using the Table of Contents to jump between sections, participants can review responses and make changes as needed. This is the last opportunity to make edits to the questionnaire. Once responses have been finalized, proceed using the right arrow