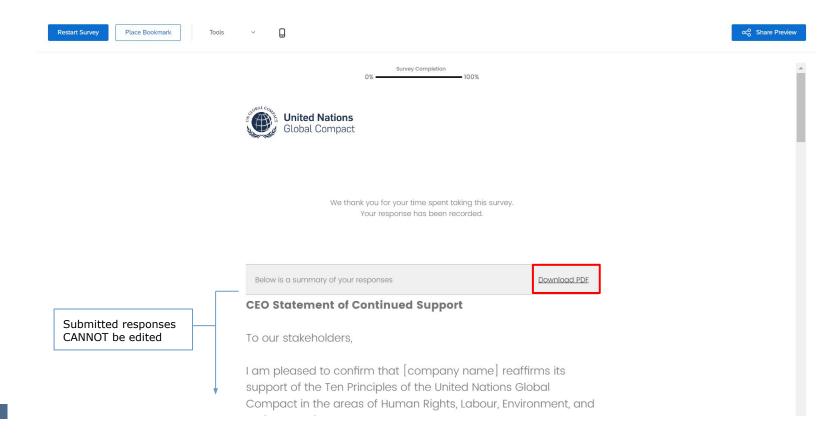

# Step 7: After the file upload, the 2023 CoP is complete. Participants can view their responses and download the submission by selecting 'Download PDF'.

### **Step 7: After the questionnaire is submitted, the 2023 CoP is complete.** Participants can view their responses and download the submission by selecting 'Download PDF'.

www.unglobalcompact.org Find us on social media @globalcompact