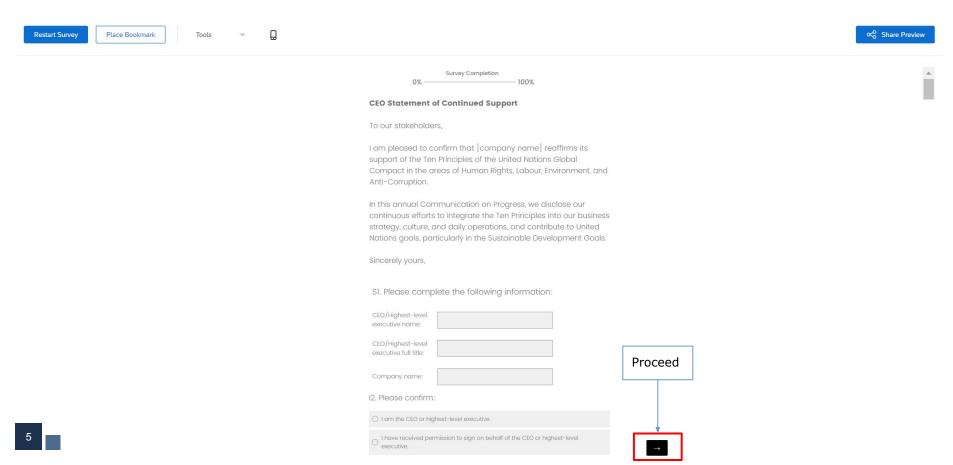

## Step 2: Follow the instructions to complete the CEO Statement of Continued Support; then select the arrow button to proceed