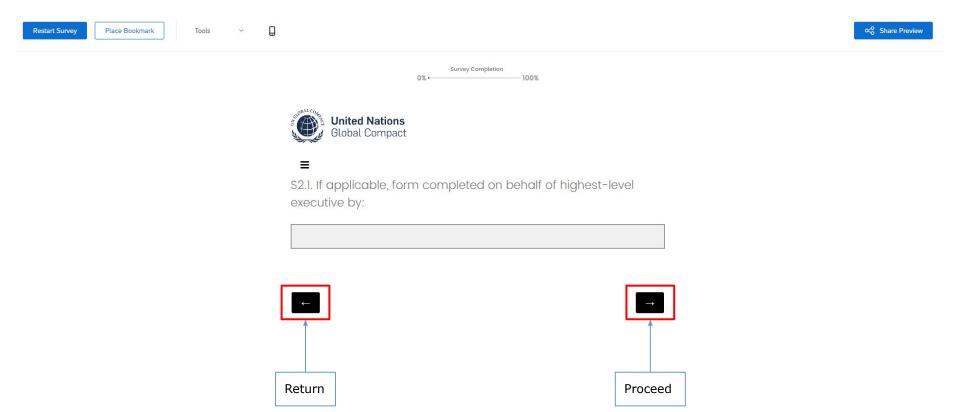

# Step 2a: If applicable, follow the instructions and proceed using the right arrow button; or return to the CEO Statement using the left arrow button