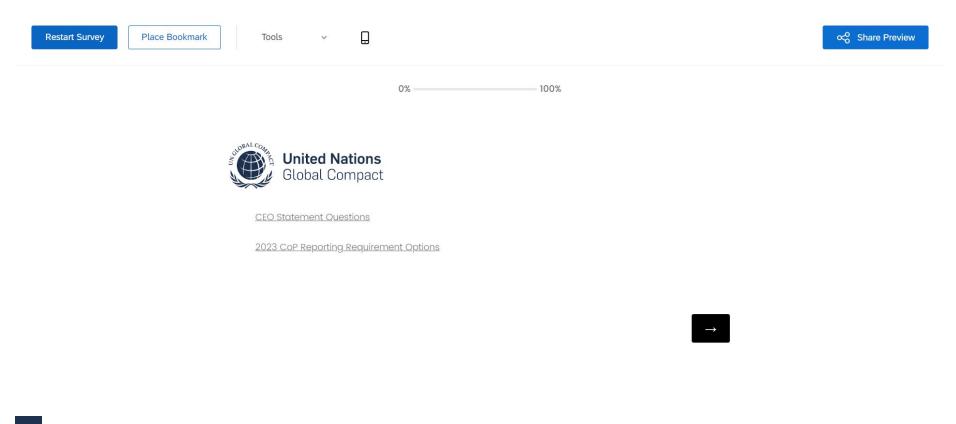

utomatically and participants can log out and return to their CoP at a later time
- Participants have until 31 December to submit via the platform to gain/maintain 'Active' status
- The digital questionnaire, sustainability report and optional additional attachments will be publicly available on the participant profile

Please contact <u>cop-support@unglobalcompact.org</u> or your Local Network for additional support

During the 2023 submission period (mid-October to 31 December), follow the link to the interim digital platform, located through KSS on the participant dashboard and:

### The UN Global Compact's main CoP webpage (Not finalized yet)

#### The UN Global Compact's <u>Academy</u> CoP webpage (Not finalized yet)



### Step 1: Select one of the two requirements to begin the CoP



## Step 2: Follow the instructions to complete the CEO Statement of Continued Support; then select the arrow button to proceed



# Step 2a: If applicable, follow the instructions and proceed using the right arrow button; or return to the CEO Statement using the left arrow button



# Step 3: Select your requirement for the 2023 CoP submission and enter the time period covered by your CoP (ideally 2022); proceed using right arrow



# *If you select the alternative to*

Upload a sustainability report If you select the alternative to upload a sustainability report:

### Step 4: Upload up to 3 PDF files (maximum file size=50 MB each) and select **`Submit**'



Submit

### Step 5: Review and edit responses as necessary

Using the Table of Contents to jump between sections, participants can