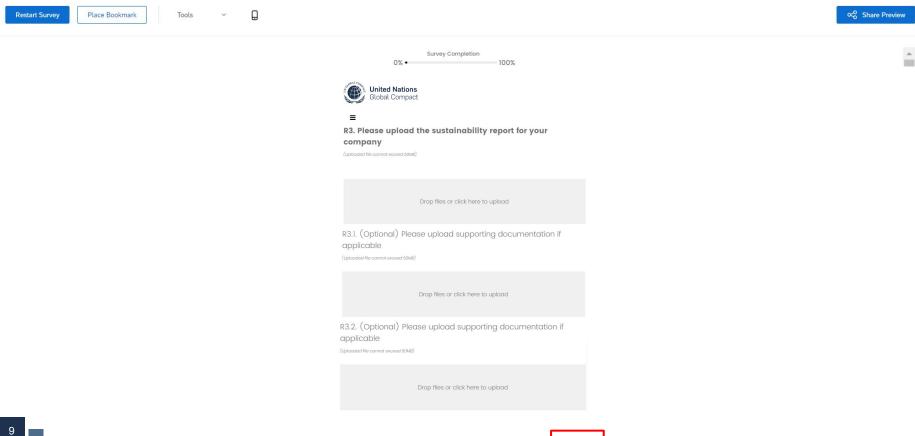

### Step 4: Upload up to 3 PDF files (maximum file size=50 MB each) and select **`Submit**'

Submit