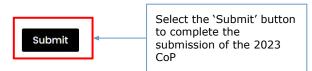

### Step 6: Submit the digital questionnaire by selecting 'Submit'

and publish your report. Our system does not recognize your CoP as finished unless you click 'Submit'. Thank you for completing the Communication on Progress.

Select the 'Submit' button to complete the submission of the 2023 CoP.