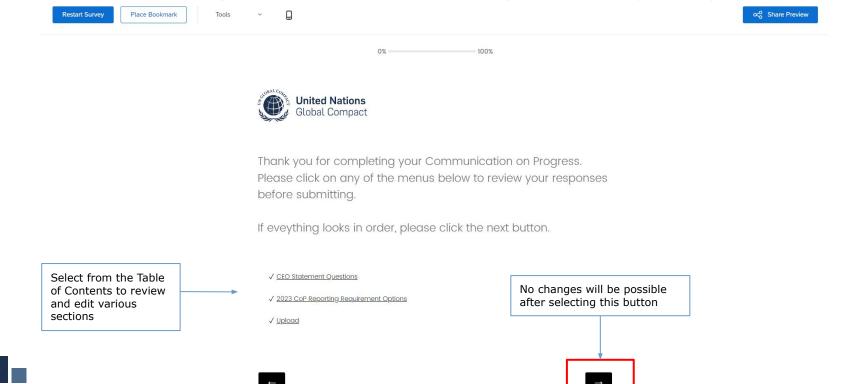

### Step 5: Review and edit responses as necessary

Using the Table of Contents to jump between sections, participants can review responses and make changes as needed. This is the last opportunity to make edits to the questionnaire. Once responses have been finalized, proceed using the right arrow