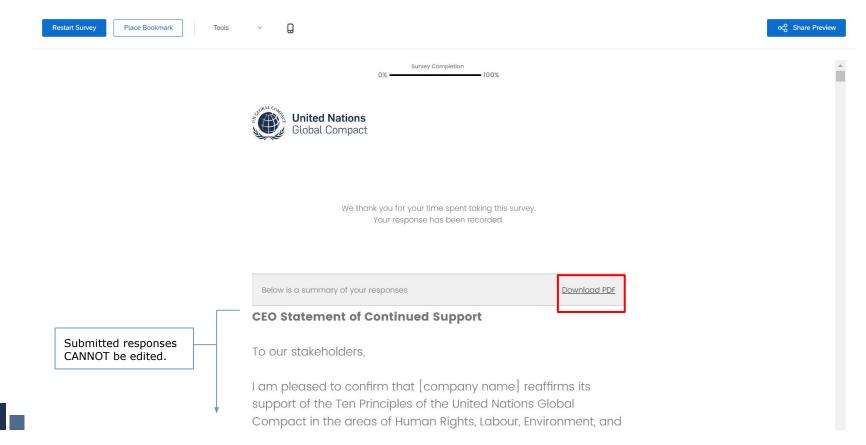

# Step 7: After the file upload, the 2023 CoP is complete. Participants can view their responses and download the submission by selecting 'Download PDF'.

### **Step 7: After the questionnaire is submitted, the 2023 CoP is complete.** Participants can view their responses and download the submission by selecting 'Download PDF'.

www.unglobalcompact.org Find us on social media @globalcompact